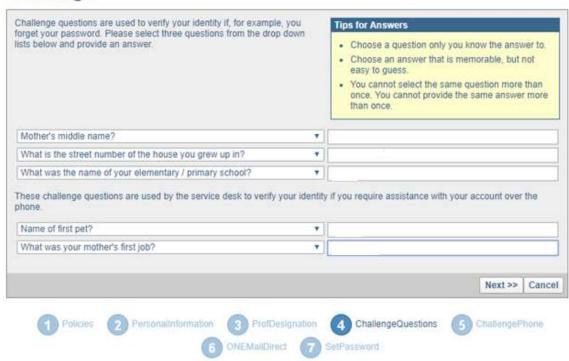

mplete the ProfDescription section.**

### Then Click Next.

### Profession

| elect your regulatory college and input your registration nu<br>Regulatory College | Registration Number |                |
|------------------------------------------------------------------------------------|---------------------|----------------|
| College of Physicians and Surgeons of Ontario                                      | * 2                 |                |
|                                                                                    |                     | Add Another    |
|                                                                                    |                     | Next >> Cancel |

# **Step 7: Complete the Challenge Questions section.**

### Then Click Next.

# Challenge





# **Step 8: Complete the ChallengePhone section.**

## Then Click Next.

### Phone

| Should ONE® ID need to confirm that it is you using your account, we will either text a code (celiphone) or place a (landline/celiphone) to your challenge phone number below. You must follow the instructions provided to continue click here. |            | etails, |
|--------------------------------------------------------------------------------------------------------------------------------------------------------------------------------------------------------------------------------------------------|------------|---------|
| Phone 1.