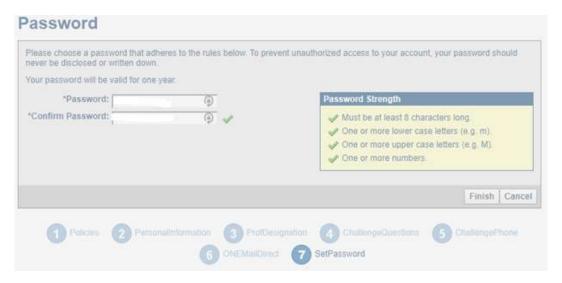

### **ONE Mail Direct**

**Step 10: Complete the SelfPassword section.** 

Then Click Next.

**Step 11: Registration for ONE ID is Complete.** 