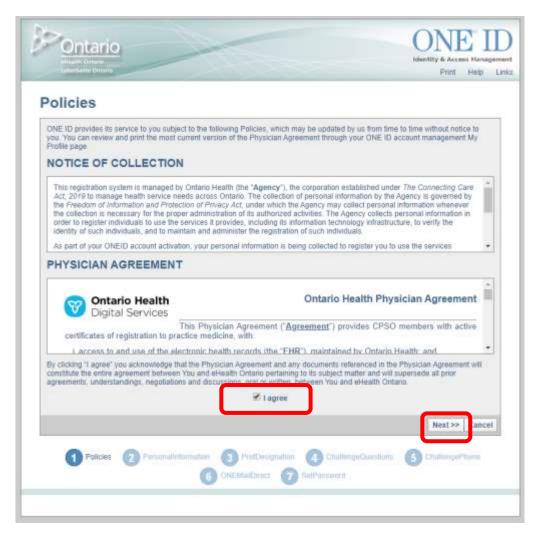

Step 4: Complete the Policy section by checking 'I agree'.

eHealth Ontario collecting and using this information for the purposes listed above.

I consent to CPSO disclosing to eHealth Ontario my CPSO number, given names, last name, gender, date of birth and registration class (e.g. independent practice) for the purposes listed above. I further consent to

Then Click Next.

**Step 5: Complete the Person al Information section.** 