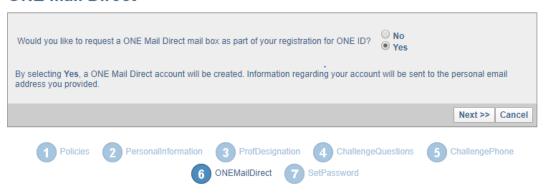

**Step 9: Complete the ONE MailDirect section.** 

## Then Click Next.

### **ONE Mail Direct**

**Step 10: Complete the SelfPassword section.** 

Then Click Next.

**Step 11: Registration for ONE ID is Complete.** 